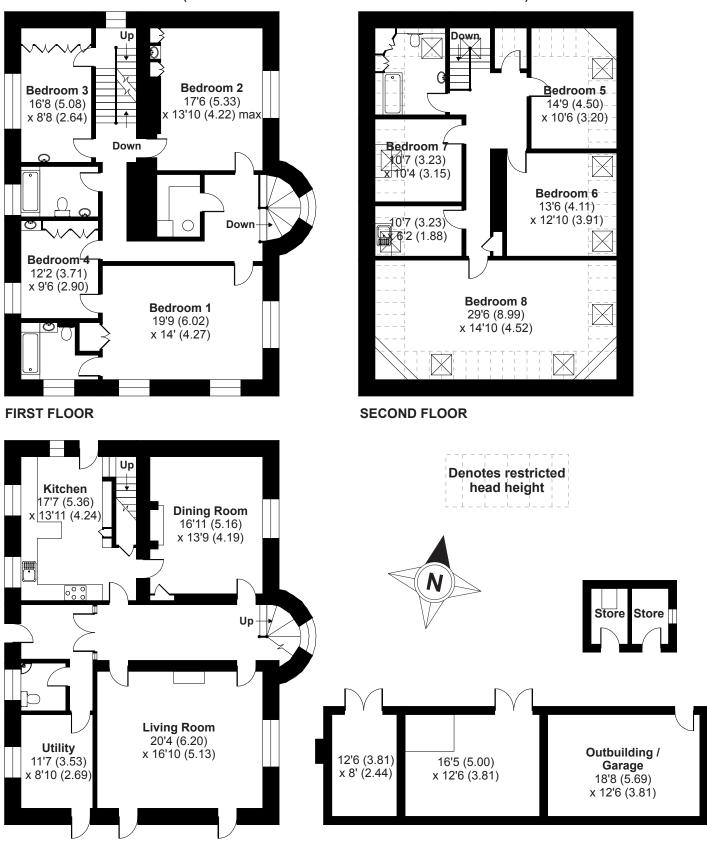

## The Dower House, Minterne Parva, Dorchester, DT2 7AP

APPROX. GROSS INTERNAL FLOOR AREA 3451 SQ FT 320.5 SQ METRES (EXCLUDES RESTRICTED HEAD HEIGHT & OUTBUILDINGS)

Whilst every attempt has been made to ensure the accuracy of the floor plan contained here, measurements of doors, windows and rooms are approximate and no responsibility is taken for any error, omission or misstatement. These plans are for representation purposes only as defined by RICS Code of Measuring Practice and should be used as such by any prospective purchaser. Specifically no guarantee is given on the total square footage of the property if quoted on this plan. Any figure given is for initial guidance only and should not be relied on as a basis of valuation.

**GROUND FLOOR**